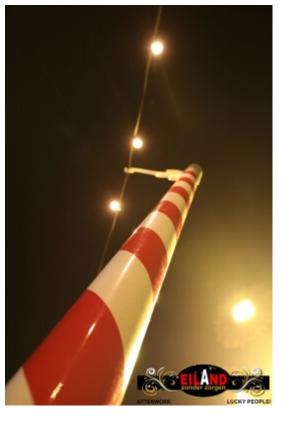

## **ATMOSPHERIC FESTIVE POLES**

ATMOSPHERIC FESTIVE POLES FOR EVERY EVENT, LARGE OR SMALL.

THESE POLES ARE NEW IN OUR RENTAL RANGE AND ENSURE A REAL ATMOSPHERE AND EXPERIENCE!

THE 4 OR 6 METER HIGH POSTS ARE RED/WHITE STRIPED AND MADE ENTIRELY OF ALUMINIUM.

AT THE TOP OF THE POLE IS A GOLD-COLORED DECORATIVE SPHERE ATTACHED WITH A NICE SUPPORT. AVAILABLE WITH GROUND ANCHORING OR \*CONCRETE COUNTERWEIGHT.

COMBINED WITH OUR LED LAMP GARLANDS, THESE POLES ARE INDISPENSABLE AT EVERY EVENT.