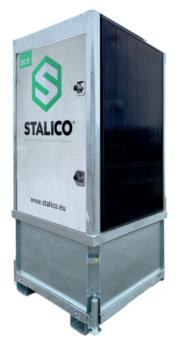

## **SOLAR STALICO TOWER**

Light up your business terreinverlichting | mobiele licht- en cameramasten

The latest generation of STALICO mobile camera mast is available with 3 integrated solar panels. An ingenious folding system guarantees optimal absorption of solar energy.

## SPECIFICATIONS

- Camera mast 6.5m
- Open frame for 3 solar panels
- Weight: 485kg (empty)
- Weight 750kg (with batteries and E-cabinet)
- Weight 780kg (with batteries, E-cabinet, fuel cell and cartridge)
- Dimensions closed: w.120 x l.120 x h.253
- Dimensions open space: w.200 x l.200 x h.650
- Telescopic extension adjustable between 3 m and 6.5 m
- 2 stainless steel locks
- 1 hinged door hard aluminum 3mm
- 2 guy cables
- 2 forklift pockets -> 4 sides accessible
- 1 central lifting eye
- mechanical telescopic boom with hand winch
- circle spirit level
- lettering corporate identity door and side walls
- SOLAR System 3 AEG Solar panels 330wp
- Battery tray for 2 batteries
- 2 x battery 220 Ah
- inverter and charger