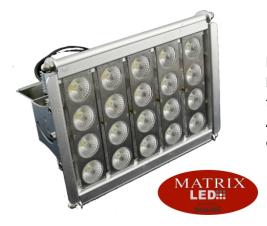

## **MATRIX LED 150W**

Lighting Matrix LED 150W 21.0k lumen stands out by separate LEDs and varied lenses. As the most powerful LED it guarantees the strongest, sustainable light for any purpose. Available with white and green light. This Matrix LED with A-brand LED and power supply offers very high light output and 65% savings on energy costs.

## **SPECIFICATIONS**

- Light output: >21,000 lumen from 150W light fitting
  Optimal cooling, long life: > 80,000 lighting hours
- Multilenses: for deep and wide light distribution
- Light fitting: fully IP65
- Suitable in ambient temperatures between -20°C and 45 °C