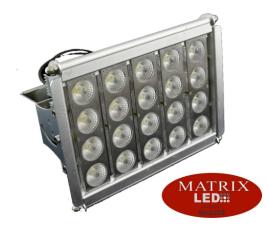

## **MATRIX LED GREEN EPISTAR 80W**

Lighting Matrix LED Green Epistar 80W stands out by separate green LEDs and varied lenses. As the most powerful LED it guarantees the strongest, sustainable light for any purpose. This Matrix LED with A-brand LED and power supply offers very high light output and 65% savings on energy costs. Also available in **60W** 

## **SPECIFICATIONS**

- Light output: >8,000 lumen from 80W light fitting
- Optimal cooling, long life: > 80,000 lighting hours
- Multilenses: for deep and wide light distribution
- Light fitting: fully IP65
- $\bullet$  Suitable in ambient temperatures between -20°C and 45°C