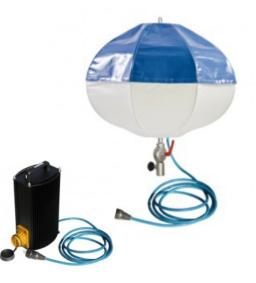

## **POWERMOON LED 2000W**

Balloon lighting Powermoon LED 2000W is the most powerful of its type. It is the ideal safety lighting or balloon lighting with LED. Available on a stand for road construction, railways, earth moving, underground engineering, tunnel construction, etc. The balloon lighting combines high light output with low consumption. The balloon can be combined with the StaLiCo Box with 7.20 m extending pole making it ideal.

## **SPECIFICATIONS**

• Consumption: 2000W LED

Ballast incl.Voltage: 240 V

Light output: to 190,000 lumen
Illuminated surface: approx. 5,500 m²