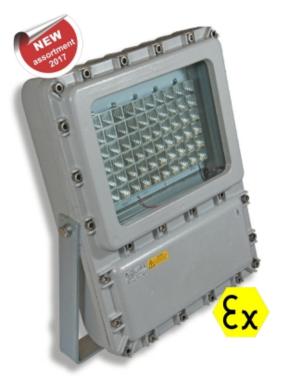

## **ATEX LIGHT SLED-600**

These Atex lamps with LED technology combine a light weight with a compact design and are extremely sustainable, safe, efficient and energy-saving. They are characterised by LEDs with an optical 'square beam' so the light allows even spreading in all directions. This makes the SLED-600 extremely suitable for use in perimeter areas and places where gas and explosive substances are found such as zone 1, 2, 21 and 22.

The light fitting has fins to cool the LED. This guarantees higher light output without the LEDs deteriorating. With their high light output and white light with a colour rendering index higher than 70, the SLED-600 is the perfect replacement for vapour lamps. These lamps guarantee excellent quality and visual comfort.

## **SPECIFICATIONS**

- LED 300w
- 30800 lumen
- Explosion-proof connection box
- Hardened glass
- Light fitting: coated aluminium
- Suitable for zones 1, 2, 21, 22
- Mechanical strength
- Hard-wearing
- Instant clear light