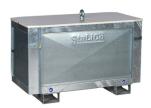

## **GR BATTERY PACK**

The BATTERY PACK supplies energy for LED lighting, mobile cameras, communication towers and serves as a separate and mobile energy source. This BATTERY PACK for light and camera poles is noiseless and has 0% emissions during use. Charging takes place on mains voltage or from a generator. Charging stops when the battery pack has charged. The charger starts again if the batteries have been emptied by consumption from the light or camera. The BATTERY PACK sits perfectly with the sustainable philosophy of GR Technics, offering 60% CO2 reduction.

## **SPECIFICATIONS**

Average DC charging: 1680 Watt
Battery pack: 8 x 200 Ah AMG 12 V

• Weight: 560 kg

• Dimensions: 125 x 65 x 95 cm

• Contacts: CEE